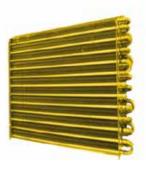

#### Golden fin

The golden hydrophilic fins can improve the heating efficiency by accelerating the defrosting process. The unique anti-corrosive golden coating on the condenser can withstand the rain, salty air and other corrosive elements.